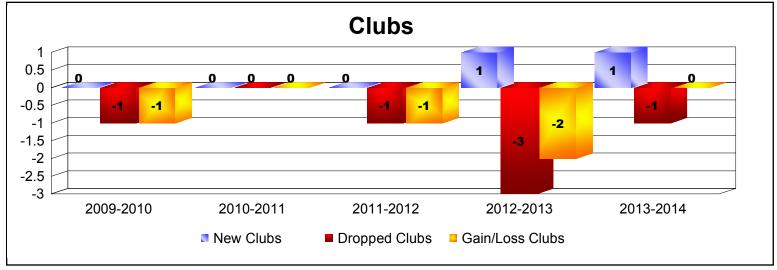

District 335 C
As of June 2014 Cumulative

| Year      | New<br>Clubs | Dropped<br>Clubs | Gain/<br>Loss<br>Clubs | New<br>Members | Charter<br>Members | Reinstate<br>Members | Transfer<br>Members | Total<br>Member<br>Added | Total<br>Members<br>Dropped | Gain/<br>Loss<br>Members |
|-----------|--------------|------------------|------------------------|----------------|--------------------|----------------------|---------------------|--------------------------|-----------------------------|--------------------------|
| 2009-2010 | 0            | -1               | -1                     | 243            | 0                  | 7                    | 10                  | 260                      | -424                        | -164                     |
| 2010-2011 | 0            | 0                | 0                      | 280            | 0                  | 4                    | 3                   | 287                      | -380                        | -93                      |
| 2011-2012 | 0            | -1               | -1                     | 325            | 0                  | 4                    | 3                   | 332                      | -388                        | -56                      |
| 2012-2013 | 1            | -3               | -2                     | 282            | 23                 | 7                    | 10                  | 322                      | -366                        | -44                      |
| 2013-2014 | 1            | -1               | 0                      | 283            | 32                 | 3                    | 2                   | 320                      | -329                        | -9                       |
| Average   | 0            | -1               | -1                     | 283            | 11                 | 5                    | 6                   | 304                      | -377                        | -73                      |