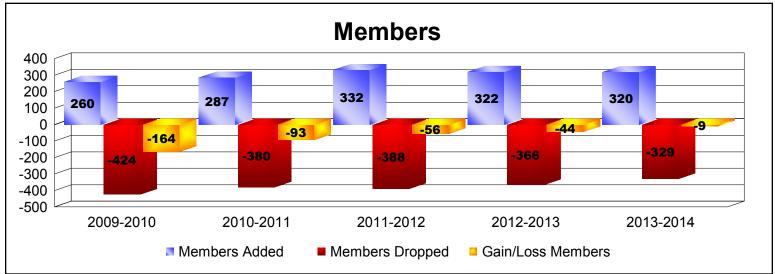

District 335 C
As of June 2014 Cumulative

| Year      | New<br>Clubs | Dropped<br>Clubs | Gain/<br>Loss<br>Clubs | New<br>Members | Charter<br>Members | Reinstate<br>Members | Transfer<br>Members | Total<br>Member<br>Added | Total<br>Members<br>Dropped | Gain/<br>Loss<br>Members |
|-----------|--------------|------------------|------------------------|----------------|--------------------|----------------------|---------------------|--------------------------|-----------------------------|--------------------------|
| 2009-2010 | 0            | -1               | -1                     | 243            | 0                  | 7                    | 10                  | 260                      | -424                        | -164                     |
| 2010-2011 | 0            | 0                | 0                      | 280            | 0                  | 4                    | 3                   | 287                      | -380                        | -93                      |
| 2011-2012 | 0            | -1               | -1                     | 325            | 0                  | 4                    | 3                   | 332                      | -388                        | -56                      |
| 2012-2013 | 1            | -3               | -2                     | 282            | 23                 | 7                    | 10                  | 322                      | -366                        | -44                      |
| 2013-2014 | 1            | -1               | 0                      | 283            | 32                 | 3                    | 2                   | 320                      | -329                        | -9                       |
| Average   | 0            | -1               | -1                     | 283            | 11                 | 5                    | 6                   | 304                      | -377                        | -73                      |